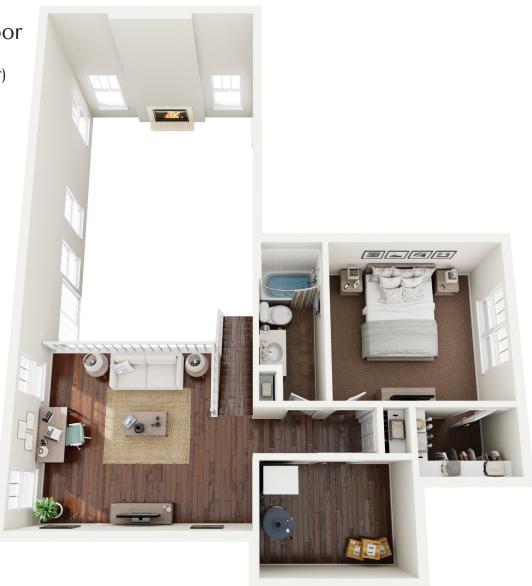

#### Estate Home

3 BR / 2 BA | Total: 2,508 SQ FT

First Floor: 1,795 SQ FT | Second Floor: 713 SQ FT

Second Floor (see reverse for first floor)