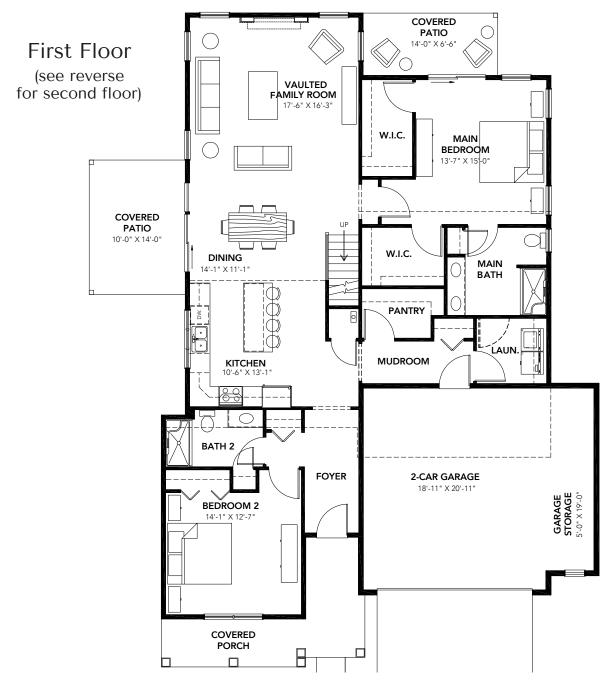

#### Estate Home

3 BR / 2 BA | Total: 2,508 SQ FT

First Floor: 1,795 SQ FT | Second Floor: 713 SQ FT

100 Spanglers Mill Road, New Cumberland, PA 17070 717.591.7224 | Fernecrest.org