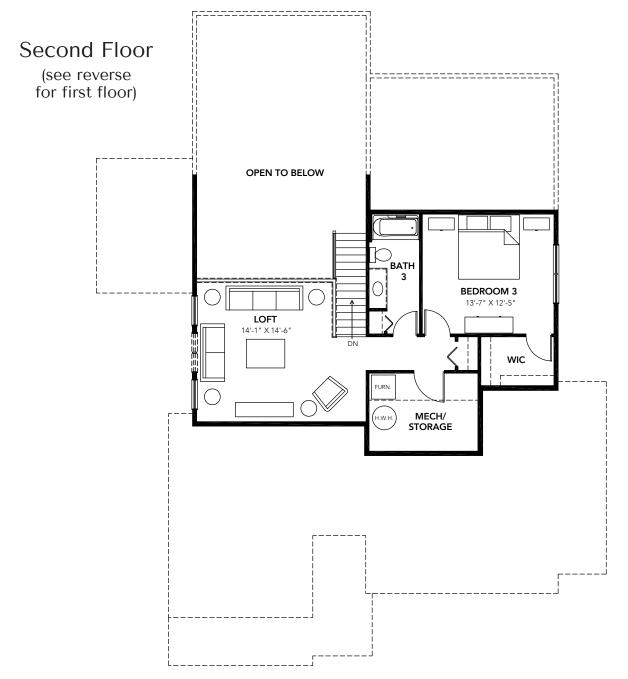

#### Estate Home

3 BR / 2 BA | Total: 2,508 SQ FT

First Floor: 1,795 SQ FT | Second Floor: 713 SQ FT

100 Spanglers Mill Road, New Cumberland, PA 17070 717.591.7224 | Fernecrest.org

#### Estate Home

3 BR / 2 BA | Total: 2,508 SQ FT

First Floor: 1,795 SQ FT | Second Floor: 713 SQ FT

Second Floor (see reverse for first floor)