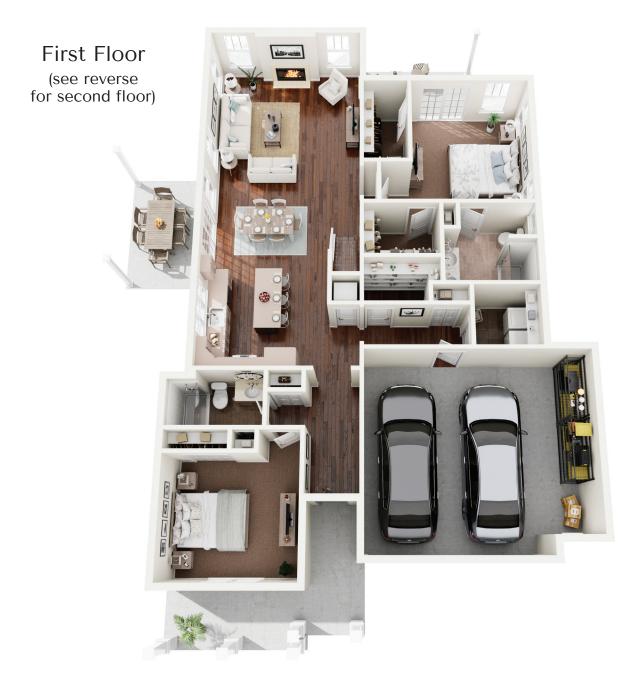

#### Estate Home

3 BR / 2 BA | Total: 2,508 SQ FT

First Floor: 1,795 SQ FT | Second Floor: 713 SQ FT

100 Spanglers Mill Road, New Cumberland, PA 17070 717.591.7224 | Fernecrest.org